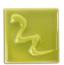

## Cesco Brush On Flowrite Apple Gloss Glaze B5394 1L (1080-1100C)

images

Rating: Not Rated Yet **Price** \$ 42.80

Ask a question about this product

Manufacturer Cesco Glazes

## Description

Firing range: 1080-1100C - brush on earthenware glaze.