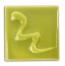

## Cesco Brush On Flowrite Apple Gloss Glaze B5394 1L (1080-1100C)

images

Rating: Not Rated Yet **Price** \$ 42.80

Ask a question about this product

Manufacturer Cesco Glazes

## Description

Firing range: 1080-1100C - brush on earthenware glaze.