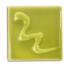

## Cesco Brush On Flowrite Apple Gloss Glaze B5394 1L (1080-1100C)

images

Rating: Not Rated Yet **Price** \$ 42.80

Ask a question about this product

Manufacturer Cesco Glazes

## Description

Firing range: 1080-1100C - brush on earthenware glaze.