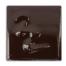

## Cesco Brush On Flowrite Dark Brown Gloss Glaze B5287 1L (1080-1220C)

images

Rating: Not Rated Yet **Price** \$ 42.80

Ask a question about this product

Manufacturer Cesco Glazes

## Description

Firing range: 1080-1220C - brush on glaze.

There may be some colour change at top temperature.