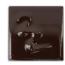

## Cesco Brush On Flowrite Dark Brown Gloss Glaze B5287 1L (1080-1220C)

images

Rating: Not Rated Yet **Price** \$ 42.80

Ask a question about this product

Manufacturer Cesco Glazes

## Description

Firing range: 1080-1220C - brush on glaze.

There may be some colour change at top temperature.