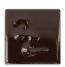

## Cesco Brush On Flowrite Dark Brown Gloss Glaze B5287 1L (1080-1220C)

images

Rating: Not Rated Yet **Price** \$ 42.80

Ask a question about this product

Manufacturer Cesco Glazes

## Description

Firing range: 1080-1220C - brush on glaze.

There may be some colour change at top temperature.