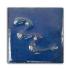

## Description

Firing range: 1080-1120C - brush on earthenware glaze.

\*The image shown is this glaze applied to terra cotta clay.