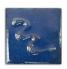

## Description

Firing range: 1080-1120C - brush on earthenware glaze.

\*The image shown is this glaze applied to terra cotta clay.