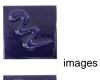

## Cesco Brush On Flowrite Purple Gloss Glaze B5277 1L (1080-1100C)

Rating: Not Rated Yet **Price** \$ 47.90

Ask a question about this product

ManufacturerCesco Glazes

Description

Firing range: 1080-1100C - brush on earthenware glaze.