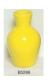

## Cesco Brush On Flowrite Yellow Opaque Gloss Glaze B5286 1L (1080-1220C)

images

Rating: Not Rated Yet

**Price** \$ 42.80

Ask a question about this product

Manufacturer Cesco Glazes

## Description

Firing range: 1080-1220C - brush on glaze.

\*There may be some colour changes at top temperature.