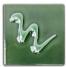

## Cesco Brush On Leaded Green (Transparent) Glaze B5106 1L (1080-1100C)

images

Rating: Not Rated Yet **Price** \$ 54.10

Ask a question about this product

Manufacturer Cesco Glazes

## Description

Firing range: 1080-1100C - brush on earthenware glaze.

This glaze contains lead bisilicate frit and is not suitable for use on functional food and drink vessels - recommended for artistic use only.