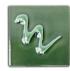

## Cesco Brush On Leaded Green (Transparent) Glaze B5106 1L (1080-1100C)

images

Rating: Not Rated Yet **Price** \$ 54.10

Ask a question about this product

Manufacturer Cesco Glazes

## Description

Firing range: 1080-1100C - brush on earthenware glaze.

This glaze contains lead bisilicate frit and is not suitable for use on functional food and drink vessels - recommended for artistic use only.