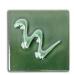

## Cesco Brush On Leaded Green (Transparent) Glaze B5106 1L (1080-1100C)

images

Rating: Not Rated Yet **Price** \$ 54.10

Ask a question about this product

Manufacturer Cesco Glazes

## Description

Firing range: 1080-1100C - brush on earthenware glaze.

This glaze contains lead bisilicate frit and is not suitable for use on functional food and drink vessels - recommended for artistic use only.