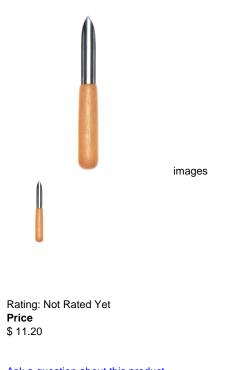

## Hole Cutter CD2704 (\*C23) 20mm

Ask a question about this product

ManufacturerSeven Skill

Description

Cut out clean and crisp holes in your greenware with this comfortable and easy to use hole cutter tool.

Dimensions CD2704: Length 18.5cm. Hole cutting diameter 20mm. Wooden handle diameter 2.5cm. Weight approximately 40g