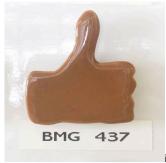

## Midfire Brown Gloss BMG437 Northcote Brush On (1190-1220C)

images

Rating: Not Rated Yet

**Price** \$ 26.70

Ask a question about this product

Manufacturer Northcote Pottery