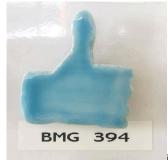

## Midfire Turquoise BMG394 Northcote Brush On (1190-1220C)

images

Rating: Not Rated Yet

**Price** \$ 26.70

Ask a question about this product

Manufacturer Northcote Pottery