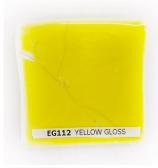

## Northcote Earthenware EG112 Yellow Brush On Glaze 500ml (1060-1100C)

images

Rating: Not Rated Yet

**Price** \$ 32.15

Ask a question about this product

Manufacturer Northcote Pottery

Description

Firing range: 1060-1100C

Manufacturer's instructions:

This glaze is translucent and glossy.

Stir thoroughly before use.

Apply glaze using a soft brush. We recommend hake brushes. Apply 3-4 even coats to ensure adequate thickness. 2 coats is sufficient for Clear Glazes. Allow glaze to dry in between coats. Fire glaze to recommended temperature.